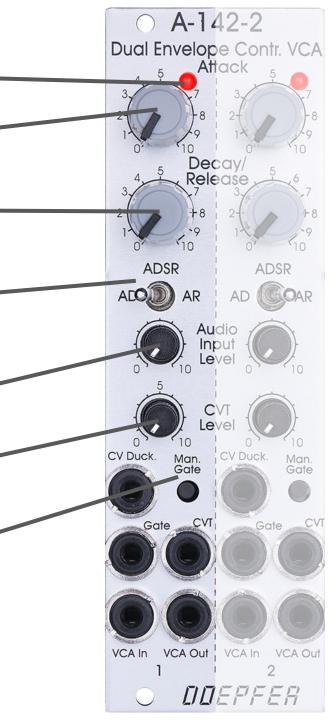

**LED:** The LED shows the current course of the envelope voltage.

**Attack:** Control for the attack time of the envelope (all modes).

**Decay** / **Release:** Controller for the decay and release time of the envelope (depending on whether the envelope mode has a decay or release phase).

**AD / ADSR / AR:** Envelope mode. AD - Attack-Decay, ADSR - Attack-Decay-Sustain-Release with Sustain fixed at 50% and release time identical to Decay time, AR - Attack-Release.

**Audio Input Level:** Attenuator for the input signal of the VCA.

**CVT Level:** Attenuator for the control voltage that influences the curve parameters (attack, decay and release) of the envelope. Configurable via jumpers.

Man. Gate: Button to manually trigger the envelope.

The sub-module on the right has the same controls.