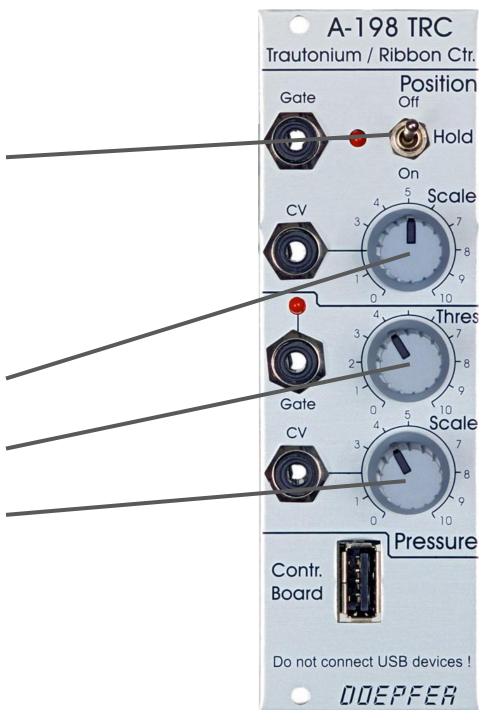

**Hold:** Switch to toggle position measurement between continuous operation ("On") and operation only when touched ("Off"). With "Off" not only the gate signal but also the position CV is reset to 0 V when released, with "On" the last CV is held, but no gate signal is generated in the "Position" section when touched. The behavior is similar to a "Track & Hold" circuit.

**Scale (Position):** Control for scaling the output voltage for the position CV.

**Thres (Pressure):** Threshold value for triggering the "Pressure" gate signal.

**Scale (Pressure):** Control for scaling the output voltage for the pressure CV.