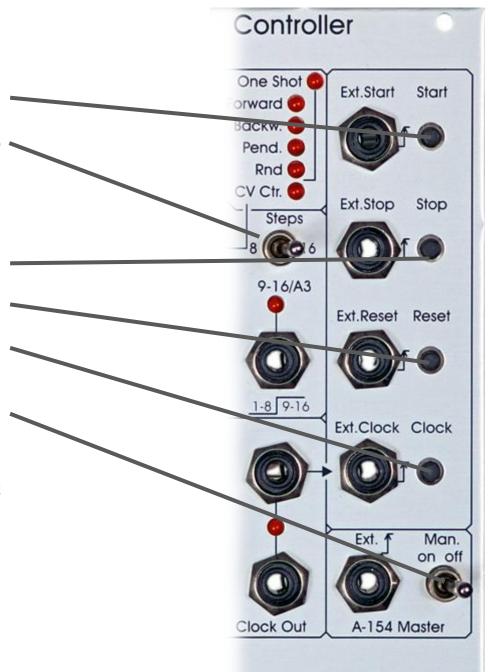

Start: Button to start the sequencer manually.

Steps switch: Switch between "8 Step" and "16 Step" mode. Warning: "First Step" and "Last Step" also work in "16 Step" mode between step "1" and step "16".

Stop: Button to stop the sequencer manually.

Reset: Button for manually resetting the sequencer.

Clock: Button for manually advancing the currently active step of the sequencer.

Man.: Switch to control a connected A-155 again through its internal control unit. Caution: If two A-155s are connected, the internal control unit of the first A-155 takes over both sequencers (independent operation of the two sequencers is not possible).