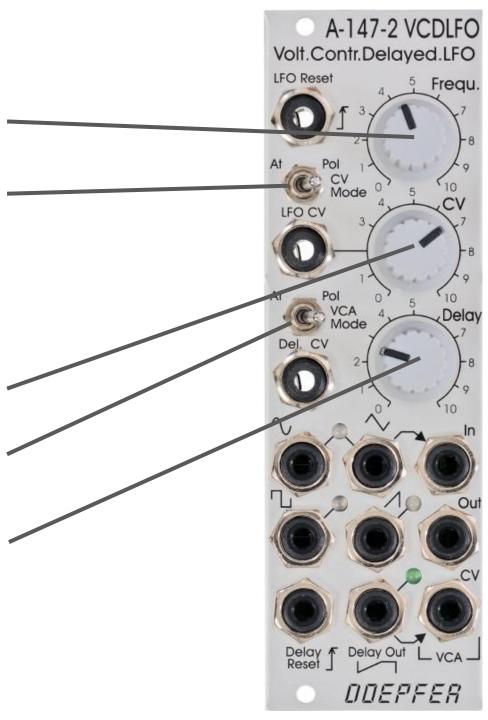

**Frequ.:** Manual controller for the frequency of the LFO.

**CV Mode:** Switch to switch the "CV" controller between pure attenuator ("At" like "Attenuator") and polarizer ("Pol"). In polarizer mode, the control position to the left of center ensures that the applied control voltage has a negative influence on the LFO frequency, while to the right of it it has a positive influence.

**CV:** Attenuator for the control voltage input "LFO CV" (to control the frequency of the LFO).

**VCA Mode:** Switch to switch the built-in VCA between pure attenuator ("At" like "attenuator") and polarizer ("Pol").

**Delay:** Manual control for the speed of the attack time of the built-in attack envelope.